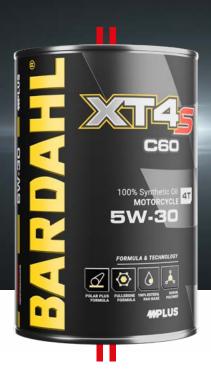

XT4-R 39.67 C60 **SAE 0W-30**  PERFORMANCE LEVEL

JASO T 903 performance for wet clutch

XT4-R 39.67 C60 **SAE 5W-40**  PERFORMANCE LEVEL

JASO T 903 performance for wet clutch

XT4-R 39.67 C60 SAE 10W-60 PERFORMANCE LEVEL

JASO T 903 performance for wet clutch

COD: 21341

XT4-R 39.67 C60