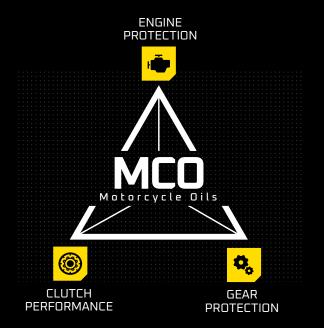

### 1. ENGINE

Maximum protection and enhanced engine performance

### 2. TRANSMISSION

Maximum protection and improved transmission performance

### 3. CLUTCH

Optimal clutch performance

**MAROIL TECHNOLOGIES** 