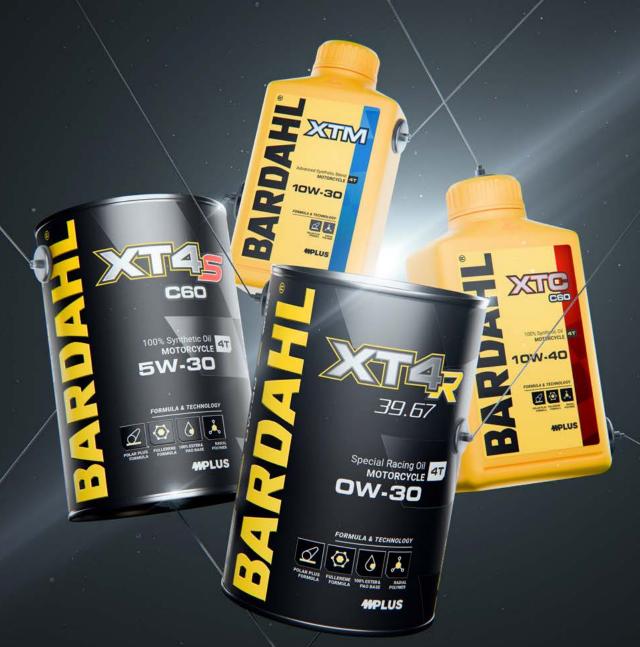

XT4-R 39.67 / XT4-S C60 / XTC C60 / XTM

MADE BY THE MAROIL-BARDAHL ITALIA LABORATORY