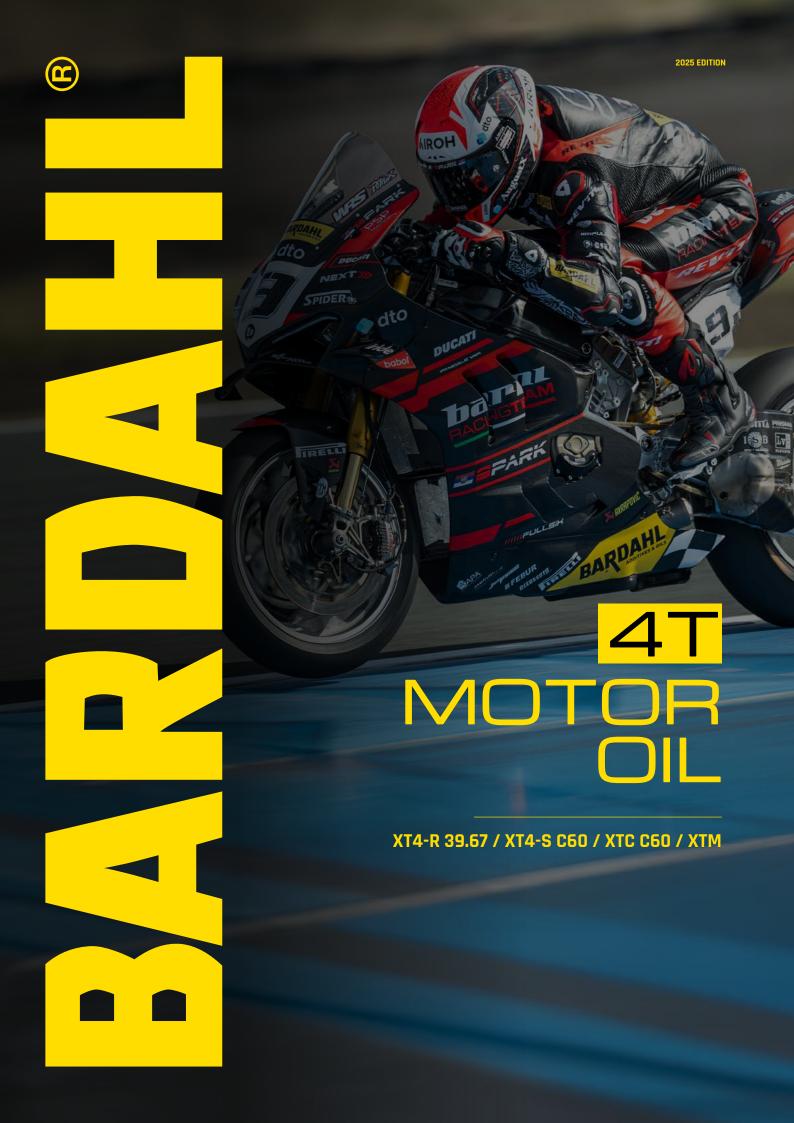

# BARDAHL REVOLUTION

New formulations, new product lines, and a bold new premium design.

The revolution has begun!

THE NEW RANGE OF 4T MOTORCYCLE OILS

With a bold new design and advanced formulations, Bardahl is redefining motorcycle lubrication. Bardahl motorcycle lubricants are tested in the world of motorsport to ensure maximum protection and performance — even under the most demanding conditions.

XT4-R 39.67 / XT4-S C60 / XTC C60 / XTM

MADE BY THE MAROIL-BARDAHL ITALIA LABORATORY